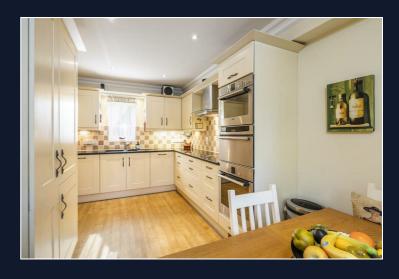

On entering the home, a welcoming hallway gives an immediate sense of space and light, enhanced by practical storage cupboards. The well appointed kitchen is fitted with a range of modern units and integral appliances, with a separate utility room.