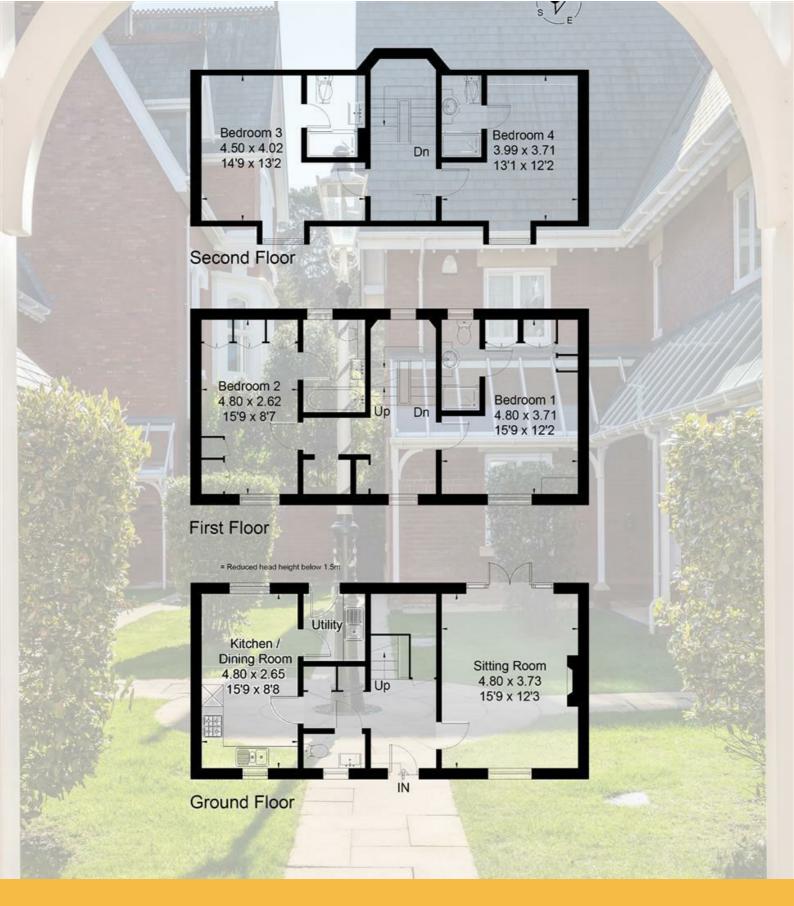

Four en-suite bedrooms with fitted storage

Private rear garden with attractive green outlook

Designated carport and additional parking space

Approximately 1,541 sq ft

This attractive mews house enjoys a peaceful position around a beautifully maintained central courtyard.

The generous lounge enjoys garden views and direct access via French doors to the rear terrace - ideal for relaxing or entertaining. A guest cloakroom completes the ground floor.

The first floor offers two sizeable double bedrooms, each with en-suite facilities and fitted wardrobes. The second floor provides a further two ensuite bedrooms, allowing for flexible living arrangements - ideal for families or visiting guests.

## Lloyds Property Group

PROPERTY NAME TOTAL FLOOR AREA

6 Clieveden 1541.00 sq ft

LOCATION COUNCIL TAX

BH13 6HL Band F BCP (Poole)

VIEWING ARRANGEMENTS

Telephone: +44 (0) 1202 708044

Email: enquiries@lloydspropertygroup.com