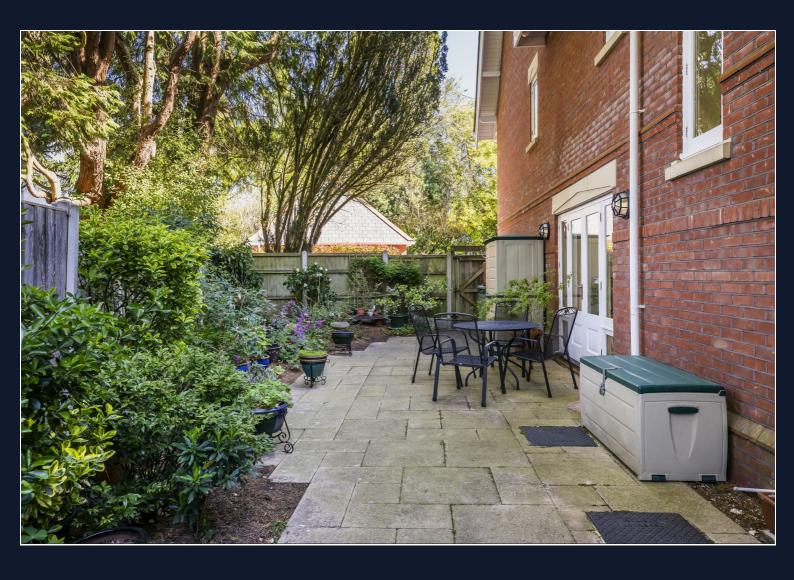

Four en-suite bedrooms with fitted storage

Private rear garden with attractive green outlook

Designated carport and additional parking space

Approximately 1,541 sq ft

This attractive mews house enjoys a peaceful position around a beautifully maintained central courtyard.

Externally the property features a private rear paved garden with mature, landscaped borders and a tranquil outlook. Parking includes a carport, additional allocated space and ample visitor parking.

Clieveden sits in a prime position on the sought-after south coast. Regular rail services connect to London Waterloo in under 2 hours, making this an ideal base for commuters or those seeking weekend escapes.